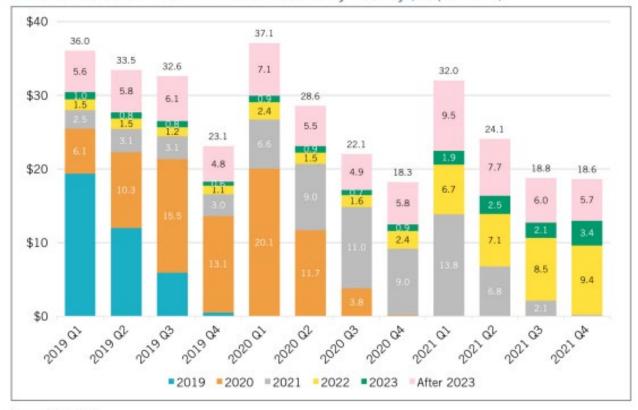

# SOFR vs. LIBOR

Chart 10: US dollar LIBOR IRD Traded Notional by Maturity (US\$ trillions)

Source: DTCC SDR